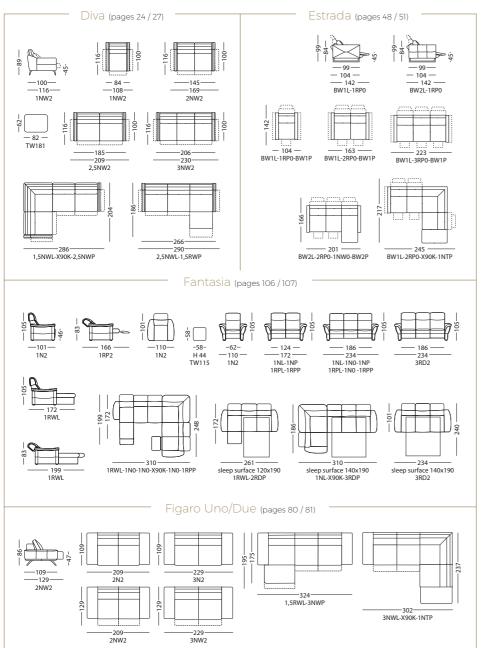

## Opera

Diva

KLER

32 / 33

Dimensions and technicals ► page 161

#### Estrada

# Figaro Uno / Due

84 / 85

KLER

Dimensions and technicals ► page 160

- mainte

15-113

Swing