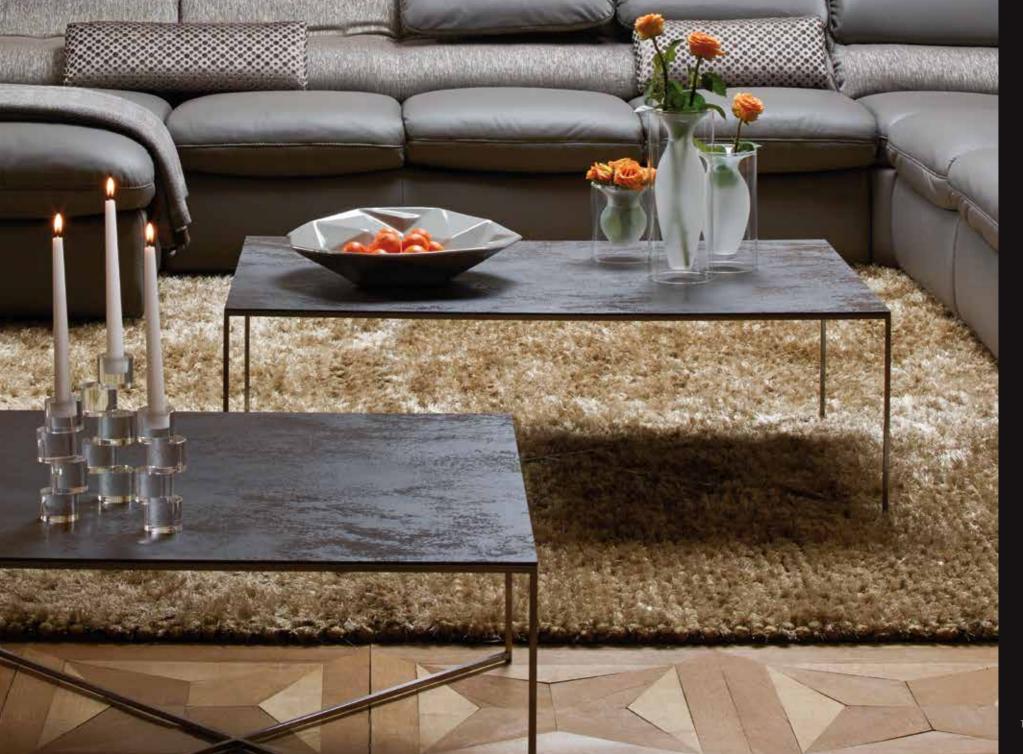

nets and cupboards

PC-









#### KLER CABINETS AND CUPBOARDS

## Canto







### Ornamento







Sonoro











Ancora





Declare

Home Perfume

velvet

A fragrance composition for the interiors.

A fragrance mix of oriental powders with a complex and subtle sweetness, which passes into a fresh and passionate note of cedar wood.

A discretely composed aroma, lingering in the interior with its delicate muslin mist.

The scent of sensual elegance.

Declare

Home Perfume

satin

A fragrance composition for the interiors.

An exquisite blend of intense floral scents of iris and violet, sensual musk, oriental patchouli and subtle powder notes.

This luminous composition emanates incandescent green aromas - just like early-morning aromatic dew.

The scent of sensual elegance.









# TABLES $\bigcirc^{\square}$ collection $\triangleleft$

# bedrooms







Dimensions and technicals ► page 168



# Euridice



Dimensions and technicals ► page 168

# Belcanto







Semiramide





# Turandot









ANT LOT A COM

KLER





Dimensions and technicals ► page 169

154 / 155

# E-moll







# Milonga











#### Mezzo (pages 108 / 109) -55-- 100 -1N2 - 102 -142 1N2 - 172 - 202 1,5SWL 3N2 - 75 -- 274 sleep surface 124x213 1,5SWL-3RCP H 43 100 -· 202 · TW119 1N2 3N2 Opera (pages 20 / 23 ) Notturno (pages 94 / 97) - 108 -- 68 -H 45 TW165 168 - 216 -— 103 — - 100 1N2 1N2 / 1RP2 2N2 3N2 / 3RD2 \_\_\_\_\_ 157 \_\_\_\_ 1,5RPL/RPP - 267 -1,5RPL-1,5N0-1,5NWP 57 HT — 108 — 168 - 216 -83-2N2 H 46 1N2 3N2 -108-TW178 1RP2 - 290 -- 216 -- 244 sleep surface 140x190 sleep surface