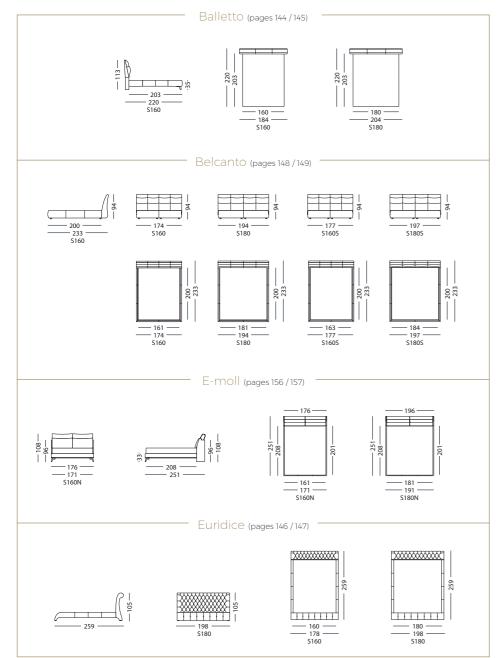

# Euridice

Dimensions and technicals ► page 168

# Belcanto

Semiramide

# E-moll

# Milonga