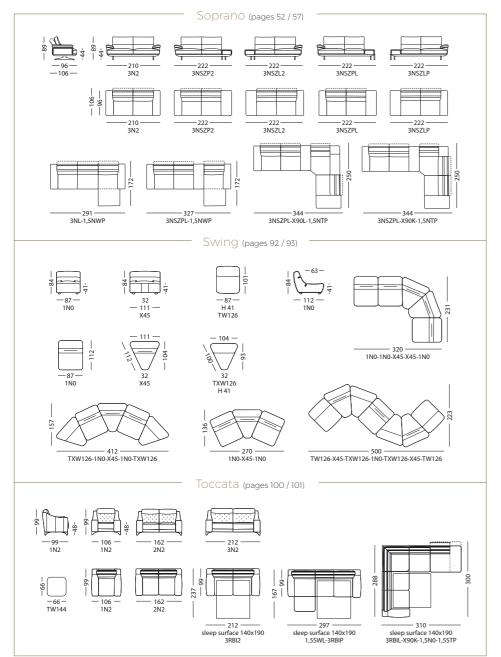

00 -1N2 - 102 -142 1N2 - 172 - 202 1,5SWL 3N2 - 75 -- 274 sleep surface 124x213 1,5SWL-3RCP H 43 100 -· 202 · TW119 1N2 3N2 Opera (pages 20 / 23 ) Notturno (pages 94 / 97) - 108 -- 68 -H 45 TW165 168 - 216 -— 103 — - 100 1N2 1N2 / 1RP2 2N2 3N2 / 3RD2 \_\_\_\_\_ 157 \_\_\_\_ 1,5RPL/RPP - 267 -1,5RPL-1,5N0-1,5NWP 57 HT — 108 — 168 - 216 -83-2N2 H 46 1N2 3N2 -108-TW178 1RP2 - 290 -- 216 -- 244 sleep surface 140x190 sleep surface 140x190 - 359 -1RPL-1N0-X90K-1STP 3RDL-X90K-1STP 3RD2 1,5RPL-1,5N0-1,5N0-X90K-1,5N0-1,5NTP Oratorio (pages 76 / 79) 102 -102-- 294 1NL-1N0-1NP 1NI 5 - 294 -1NL-1N0-1NWP - 121 — 76 — H 42 - 369 -1NL-1N0-1N0-X90K-1N0-1NWP TW160 1NWL Orfeo (pages 110 / 111) , (ШП) NXXXXX 111111111 - 113 --91-- 108 -- 161 — 220 — 1N2 — 167 -- 220 sleep surface 128x188 2N2 3N(RB)2 3RB2







## BEDS





# Practical Information

#### Term of Order Execution

Kler furniture are manufactured to order – each customer has the opportunity to influence their final layout, colour and type of upholstery. Our production process makes use of cutting-edge machinery and the latest technologies, but, first and foremost, our furniture are an example of skilful handiwork, which is necessary to obtain the final result of such a high class. Given that each piece of furniture is adapted to customer needs, the average waiting time for your bespoke Kler items is that of 4 weeks.

#### Cosmetics for furniture care

It goes without saying that all furniture need regular care. However, in order to ensure a good long-term appearance of your furnishings, it is also important to clean and preserve