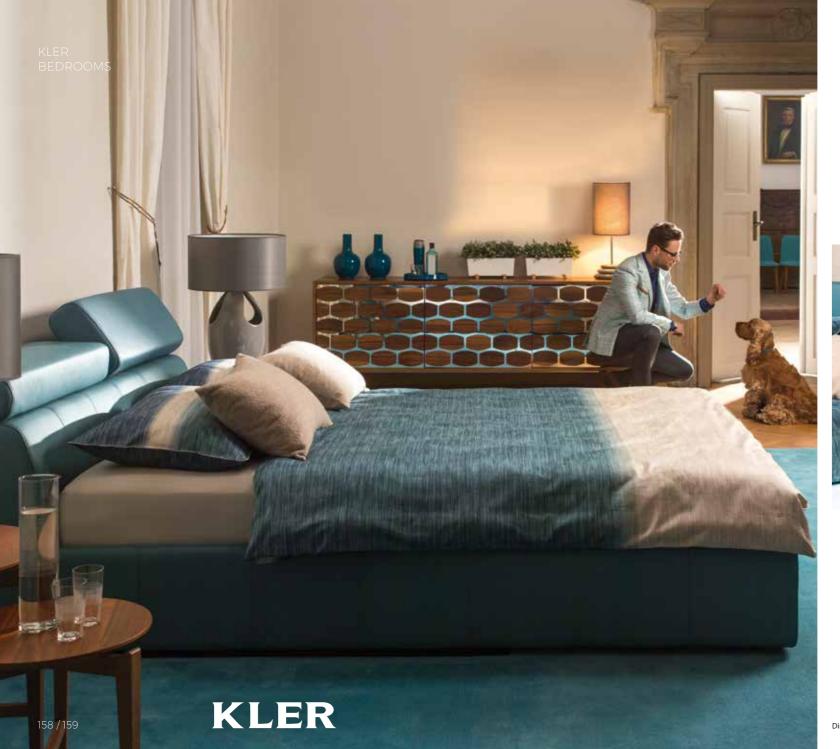

passionate note of cedar wood.

A discretely composed aroma, lingering in the interior with its delicate muslin mist.

The scent of sensual elegance.

Declare

Home Perfume

satin

A fragrance composition for the interiors.

An exquisite blend of intense floral scents of iris and violet, sensual musk, oriental patchouli and subtle powder notes.

This luminous composition emanates incandescent green aromas - just like early-morning aromatic dew.

The scent of sensual elegance.









# TABLES $\bigcirc^{\square}$ collection $\triangleleft$

# bedrooms







Dimensions and technicals ► page 168



# Euridice



Dimensions and technicals ► page 168

# Belcanto







Semiramide





# Turandot









ANT LOT A COM

KLER





Dimensions and technicals ► page 169

154 / 155

# E-moll







# Milonga











#### Mezzo (pages 108 / 109) -55-- 100 -1N2 - 102 -142 1N2 - 172 - 202 1,5SWL 3N2 - 75 -- 274 sleep surface 124x213 1,5SWL-3RCP H 43 100 -· 202 · TW119 1N2 3N2 Opera (pages 20 / 23 ) Notturno (pages 94 / 97) - 108 -- 68 -H 45 TW165 168 - 216 -— 103 — - 100 1N2 1N2 / 1RP2 2N2 3N2 / 3RD2 \_\_\_\_\_ 157 \_\_\_\_ 1,5RPL/RPP - 267 -1,5RPL-1,5N0-1,5NWP 57 HT — 108 — 168 - 216 -83-2N2 H 46 1N2 3N2 -108-TW178 1RP2 - 290 -- 216 -- 244 sleep surface 140x190 sleep surface 140x190 - 359 -1RPL-1N0-X90K-1STP 3RDL-X90K-1STP 3RD2 1,5RPL-1,5N0-1,5N0-X90K-1,5N0-1,5NTP Oratorio (pages 76 / 79) 102 -102-- 294 1NL-1N0-1NP 1NI 5 - 294 -1NL-1N0-1NWP - 121 — 76 — H 42 - 369 -1NL-1N0-1N0-X90K-1N0-1NWP TW160 1NWL Orfeo (pages 110 / 111) , (ШП) NXXXXX 111111111 - 113 --91-- 108 -- 161 — 220 —