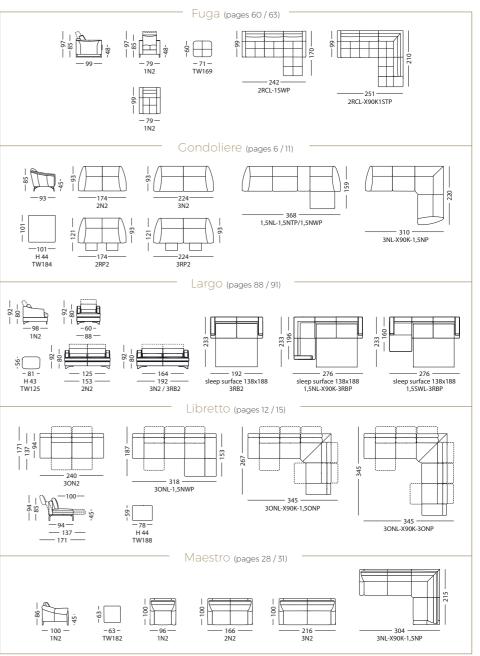

## Gondoliere

## Riposta

KLER SOFAS AND ARMCHAIRS

60 / 61

1. Sussesses

199

Fuga

KLER SOFAS AND ARMCHAIRS