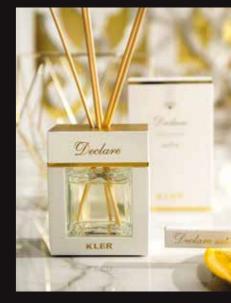

### Ornamento

Sonoro

Ancora

Declare

Home Perfume

velvet

A fragrance composition for the interiors.

A fragrance mix of oriental powders with a complex and subtle sweetness, which passes into a fresh and passionate note of cedar wood.

A discretely composed aroma, lingering in the interior with its delicate muslin mist.

The scent of sensual elegance.

Declare

Home Perfume

satin

A fragrance composition for the interiors.

An exquisite blend of intense floral scents of iris and violet, sensual musk, oriental patchouli and subtle powder notes.

This luminous composition emanates incandescent green aromas - just like early-morning aromatic dew.

The scent of sensual elegance.