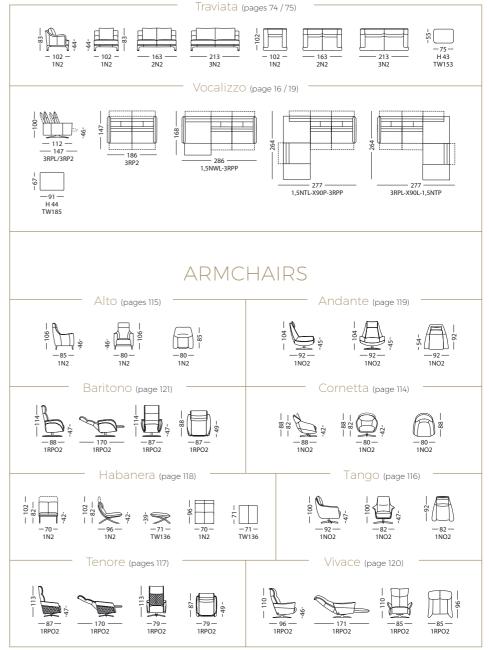

## Accordo Prima

114 / 115

KLER SOFAS AND ARMCHAIRS

Dimensions and technicals ► page 167

enore

KLER SOFAS AND ARMCHAIRS

Dimensions and technicals ► page 167

Andante

siddleter.

Dimensions and technicals > page 167