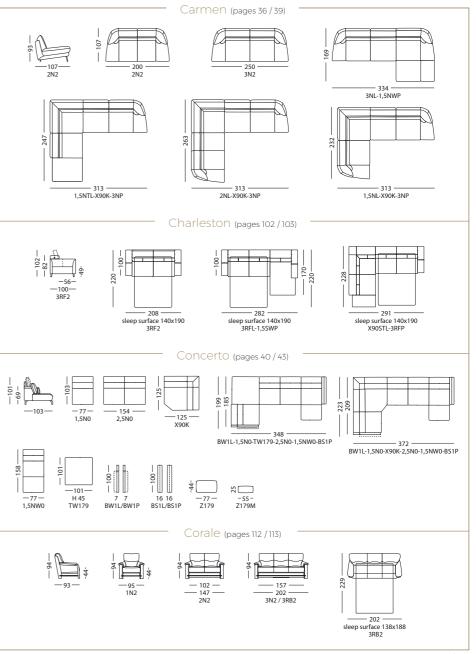

f cedar wood.

A discretely composed aroma, lingering in the interior with its delicate muslin mist.

The scent of sensual elegance.

Declare

Home Perfume

satin

A fragrance composition for the interiors.

An exquisite blend of intense floral scents of iris and violet, sensual musk, oriental patchouli and subtle powder notes.

This luminous composition emanates incandescent green aromas - just like early-morning aromatic dew.

The scent of sensual elegance.









# TABLES $\bigcirc^{\square}$ collection $\triangleleft$

# bedrooms







Dimensions and technicals ► page 168



# Euridice



Dimensions and technicals ► page 168

# Belcanto







Semiramide





# Turandot









ANT LOT A COM

KLER





Dimensions and technicals ► page 169

154 / 155

# E-moll







# Milonga











#### Mezzo (pages 108 / 109) -55-- 100 -1N2 - 102 -142 1N2 - 172 - 202 1,5SWL 3N2 - 75 -- 274 sleep surface 124x213 1,5SWL-3RCP H 43 100 -· 202 · TW119 1N2 3N2 Opera (pages 20 / 23 ) Notturno (pages 94 / 97) - 108 -- 68 -H 45 TW165 168 - 216 -— 103 — - 100 1N2 1N2 / 1RP2 2N2 3N2 / 3RD2 \_\_\_\_\_ 157 \_\_\_\_ 1,5RPL/RPP - 267 -1,5RPL-1,5N0-1,5NWP 57 HT — 108 — 168 - 216 -83-2N2 H 46 1N2 3N2 -108-TW178 1RP2 - 290 -- 216 -- 244 sleep surface 140x190 sleep surface 140x190 - 359 -1RPL-1N0-X90K-1STP 3RDL-X90K-1STP 3RD2 1,5RPL-1,5N0-1,5N0-X90K-1,5N0-1,5NTP Oratorio (pages 76 / 79) 102 -102-- 294 1NL-1N0-1NP 1NI 5 - 294 -1NL-1N0-1NWP - 121 — 76 — H 42 - 369 -1NL-1N0-1N0-X90K-1N0-1NWP TW160 1NWL Orfeo (pages 110 / 111) , (ШП) NXXXXX 111111111 - 113 --91-- 108 -- 161 — 220 — 1N2 — 167 -- 220