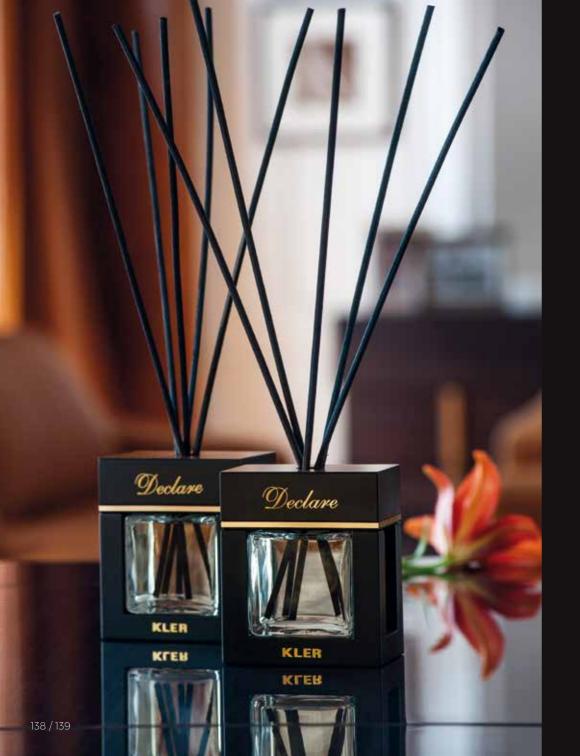

### Ornamento

Sonoro

Ancora

Declare

Home Perfume

velvet

A fragrance composition for the interiors.

A fragrance mix of oriental powders with a complex and subtle sweetness, which passes into a fresh and passionate note of cedar wood.

A discretely composed aroma, lingering in the interior with its delicate muslin mist.

The scent of sensual elegance.

Declare

Home Perfume

satin

A fragrance composition for the interiors.

An exquisite blend of intense floral scents of iris and violet, sensual musk, oriental patchouli and subtle powder notes.

This luminous composition emanates incandescent green aromas - just like early-morning aromatic dew.

The scent of sensual elegance.