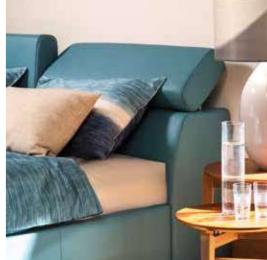

Leather is a living and breathing material which adjusts itself to the ambient temperature, absorbing and releasing moisture. Natural leather does not accumulate dust and it does not absorb smoke. Leather also comes with its specific features, such as unique texture, fine scratches, traces of scars, punctures and other types of marks which came to be before the tanning process and are not flaws, but rather, they testify to the natural origin of the material. A leather-clad armchair or a leather sofa are like good wine. Over the passing years, they take on characteristics which endow them with a unique charm and class.

These fabrics are unparalleled. Soft to the touch, smooth and they fit like a second skin. Those bright and light fabrics evoke the freshness and purity of the morning, the vivid and saturated ones ooze the maturity of a long afternoon, while the thick and fleshy fabrics bestow us with warmth and protection in the evenings, when half-light and silence prevail. There's nothing like a fabric to create a character of an interior.