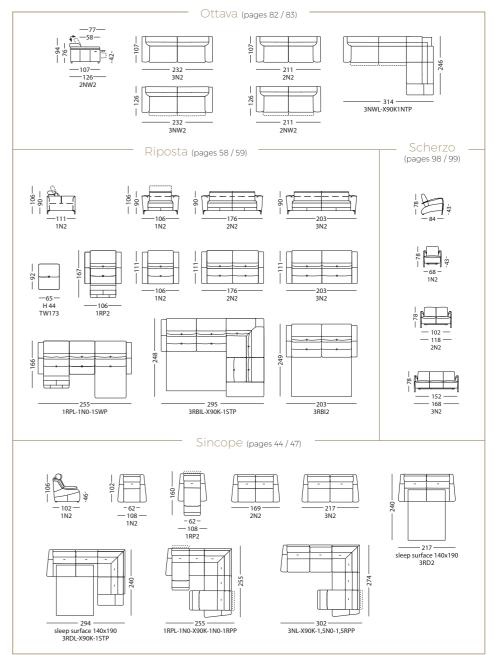

100 -1N2 - 102 -142 1N2 - 172 - 202 1,5SWL 3N2 - 75 -- 274 sleep surface 124x213 1,5SWL-3RCP H 43 100 -· 202 · TW119 1N2 3N2 Opera (pages 20 / 23 ) Notturno (pages 94 / 97) - 108 -- 68 -H 45 TW165 168 - 216 -— 103 — - 100 1N2 1N2 / 1RP2 2N2 3N2 / 3RD2 \_\_\_\_\_ 157 \_\_\_\_ 1,5RPL/RPP - 267 -1,5RPL-1,5N0-1,5NWP 57 HT — 108 — 168 - 216 -83-2N2 H 46 1N2 3N2 -108-TW178 1RP2 - 290 -- 216 -- 244 sleep surface 140x190 sleep surface 140x190 - 359 -1RPL-1N0-X90K-1STP 3RDL-X90K-1STP 3RD2 1,5RPL-1,5N0-1,5N0-X90K-1,5N0-1,5NTP Oratorio (pages 76 / 79) 102 -102-- 294 1NL-1N0-1NP 1NI 5 - 294 -1NL-1N0-1NWP - 121 — 76 — H 42 - 369 -1NL-1N0-1N0-X90K-1N0-1NWP TW160 1NWL Orfeo (pages 110 / 111) , (ШП) NXXXXX 111111111 - 113 --91-- 108 -- 161 — 220 — 1N2 — 167 -- 220 sleep surface 128x188 2N2 3N(RB)2 3RB2







## BEDS





# Practical Information

#### Term of Order Execution

Kler furniture are manufactured to order – each customer has the opportunity to influence their final layout, colour and type of upholstery. Our production process makes use of cutting-edge machinery and the latest technologies, but, first and foremost, our furniture are an example of skilful handiwork, which is necessary to obtain the final result of such a high class. Given that each piece of furniture is adapted to customer needs, the average waiting time for your bespoke Kler items is that of 4 weeks.

#### Cosmetics for furniture care

It goes without saying that all furniture need regular care. However, in order to ensure a good long-term appearance of your furnishings, it is also important to clean and preserv