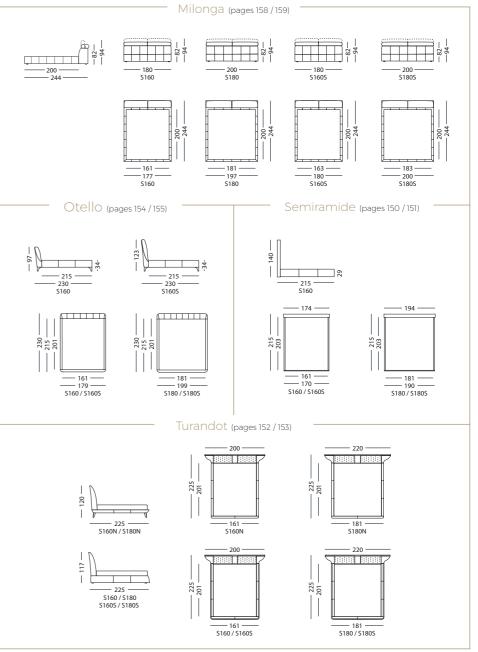

142 1N2 - 172 - 202 1,5SWL 3N2 - 75 -- 274 sleep surface 124x213 1,5SWL-3RCP H 43 100 -· 202 · TW119 1N2 3N2 Opera (pages 20 / 23 ) Notturno (pages 94 / 97) - 108 -- 68 -H 45 TW165 168 - 216 -— 103 — - 100 1N2 1N2 / 1RP2 2N2 3N2 / 3RD2 \_\_\_\_\_ 157 \_\_\_\_ 1,5RPL/RPP - 267 -1,5RPL-1,5N0-1,5NWP 57 HT — 108 — 168 - 216 -83-2N2 H 46 1N2 3N2 -108-TW178 1RP2 - 290 -- 216 -- 244 sleep surface 140x190 sleep surface 140x190 - 359 -1RPL-1N0-X90K-1STP 3RDL-X90K-1STP 3RD2 1,5RPL-1,5N0-1,5N0-X90K-1,5N0-1,5NTP Oratorio (pages 76 / 79) 102 -102-- 294 1NL-1N0-1NP 1NI 5 - 294 -1NL-1N0-1NWP - 121 — 76 — H 42 - 369 -1NL-1N0-1N0-X90K-1N0-1NWP TW160 1NWL Orfeo (pages 110 / 111) , (ШП) NXXXXX 111111111 - 113 --91-- 108 -- 161 — 220 — 1N2 — 167 -- 220 sleep surface 128x188 2N2 3N(RB)2 3RB2







## BEDS





# Practical Information

#### Term of Order Execution

Kler furniture are manufactured to order – each customer has the opportunity to influence their final layout, colour and type of upholstery. Our production process makes use of cutting-edge machinery and the latest technologies, but, first and foremost, our furniture are an example of skilful handiwork, which is necessary to obtain the final result of such a high class. Given that each piece of furniture is adapted to customer needs, the average waiting time for your bespoke Kler items is that of 4 weeks.

#### Cosmetics for furniture care

It goes without saying that all furniture need regular care. However, in order to ensure a good long-term appearance of your furnishings, it is also important to clean and preserve them properly.